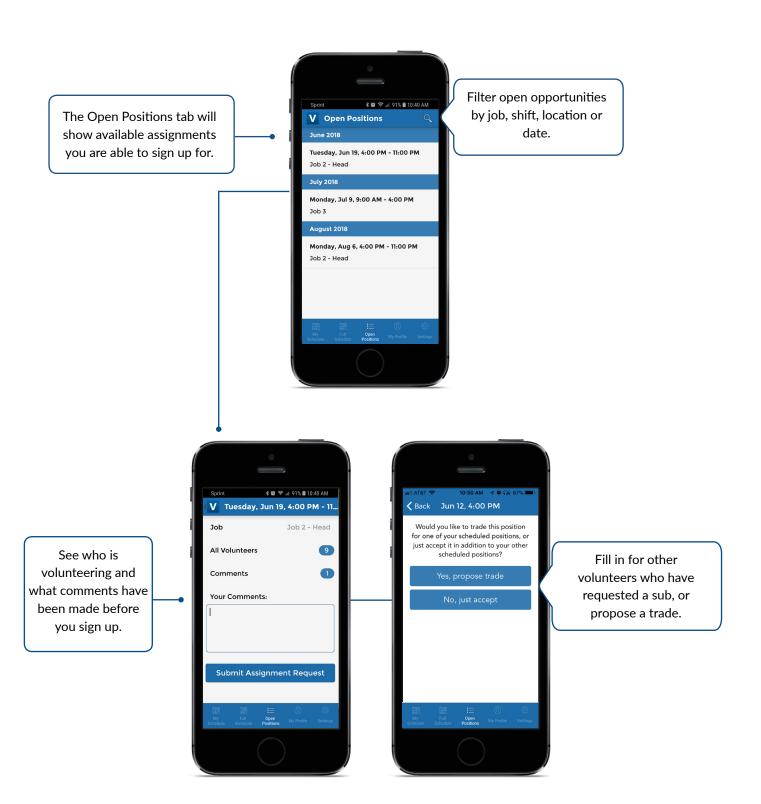

Full Schedule

Open Positions

sitions My Profile

My Schedule

Full Schedule

Open Positions

sitions My Profile

By clicking on the date and time of a shift you can see the scheduled volunteers and see or leave a comment for the shift.

My Schedule

Full Schedule

**Open Positions** 

Positions My Profile

My Schedule

Full Schedule

**Open Positions** 

Make changes to your general contact information and submit dates you're unavailable