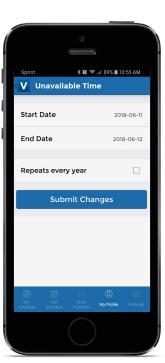

to volunteer.

Submit single or multiple dates and even add yearly preferences.

My Schedule

Full Schedule

**Open Positions** 

My Profile