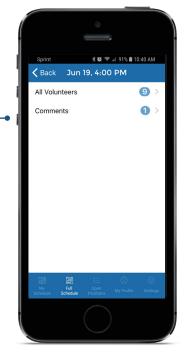

Web Terminal & Mobile App User Guide

Volunteer Scheduler Pro

In your list of scheduled shifts, click on a specific shift to see its notes.

Volunteer Scheduler Pro

Select another family member's profile to edit

Full Schedule

Open Positions

sitions My Profile

My Schedule

Full Schedule

Open Positions

sitions My Profile

By clicking on the date and time of a shift you can see the scheduled volunteers and see or leave a comment for the shift.