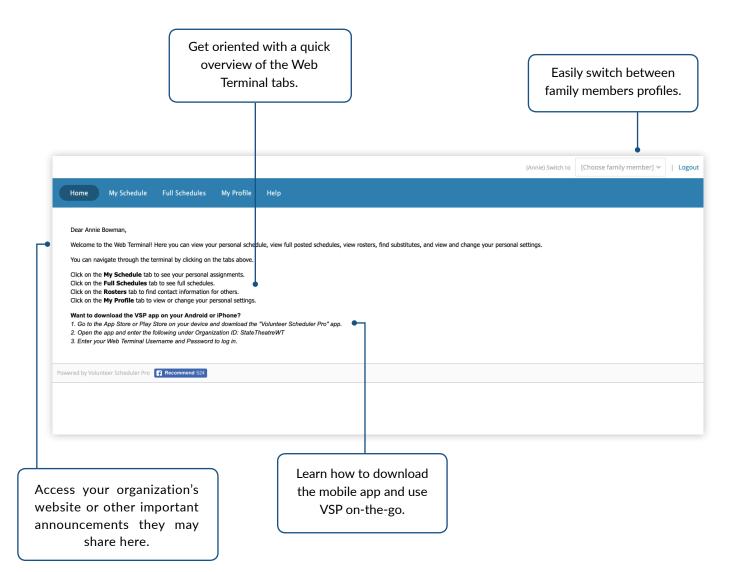

Volunteer Scheduler Pro

My Schedule

Full Schedule

Open Positions

My Profile

You will be able to easily switch between family profiles once logged in, please see the 'Settings' tab for more information.

My Schedule