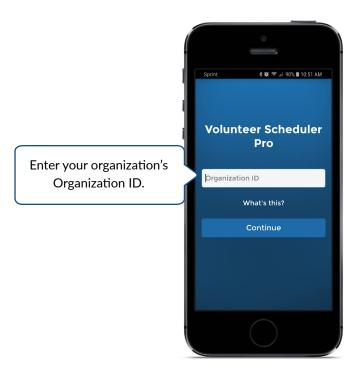

Volunteer Scheduler Pro

My Schedule

Full Schedule

Open Positions

My Profile

You will be able to easily switch between family profiles once logged in, please see the 'Settings' tab for more information.

My Schedule