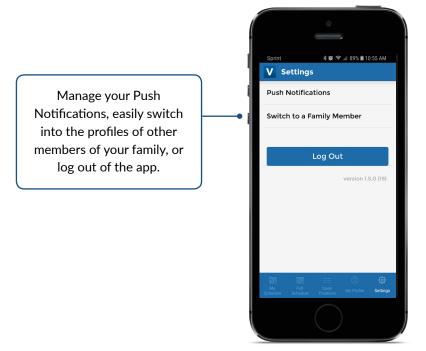

Volunteer Scheduler Pro

My Schedule

Full Schedule

Open Positions

My Profile

You will be able to easily switch between family profiles once logged in, please see the 'Settings' tab for more information.

My Schedule