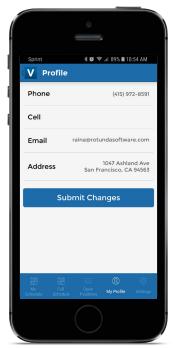

My Schedule

Full Schedule

**Open Positions** 

Positions My Profile

My Schedule

Full Schedule

**Open Positions** 

Make changes to your general contact information and submit dates you're unavailable