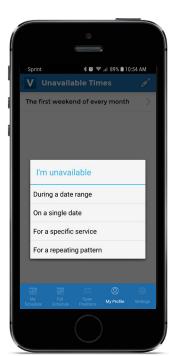

My Schedule

Full Schedule

**Open Positions** 

Positions My Profile

My Schedule

Full Schedule

**Open Positions** 

Make changes to your general contact information and submit dates you're unavailable

to volunteer.

Submit single or multiple dates and even add yearly preferences.

My Schedule

Full Schedule

**Open Positions** 

My Profile