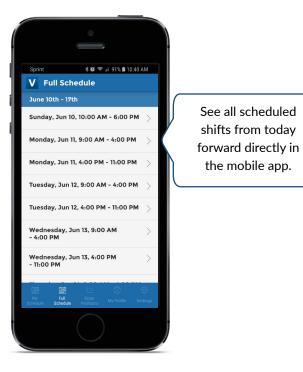

Volunteer Scheduler Pro

My Schedule

Full Schedule

Open Positions

My Profile

You will be able to easily switch between family profiles once logged in, please see the 'Settings' tab for more information.

My Schedule

Full Schedule

Open Positions

sitions My Profile

My Schedule

Full Schedule

Open Positions

sitions My Profile

By clicking on the date and time of a shift you can see the scheduled volunteers and see or leave a comment for the shift.