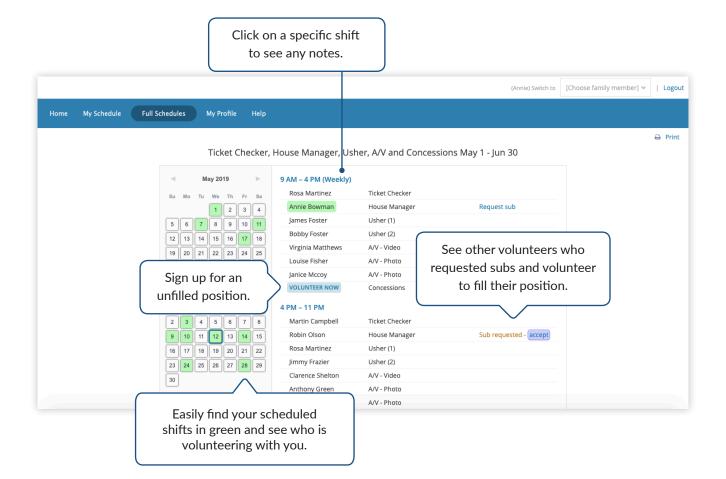

Web Terminal & Mobile App User Guide

Volunteer Scheduler Pro

In your list of scheduled shifts, click on a specific shift to see its notes.

Volunteer Scheduler Pro

Select another family member's profile to edit

Full Schedule

Open Positions

sitions My Profile

My Schedule

Full Schedule

Open Positions

sitions My Profile

By clicking on the date and time of a shift you can see the scheduled volunteers and see or leave a comment for the shift.