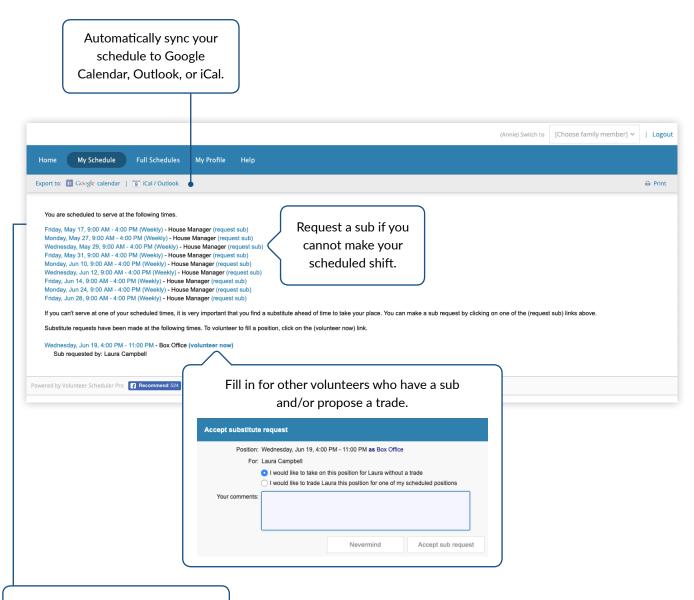

Web Terminal & Mobile App User Guide

Volunteer Scheduler Pro

In your list of scheduled shifts, click on a specific shift to see its notes.

Volunteer Scheduler Pro

Select another family member's profile to edit