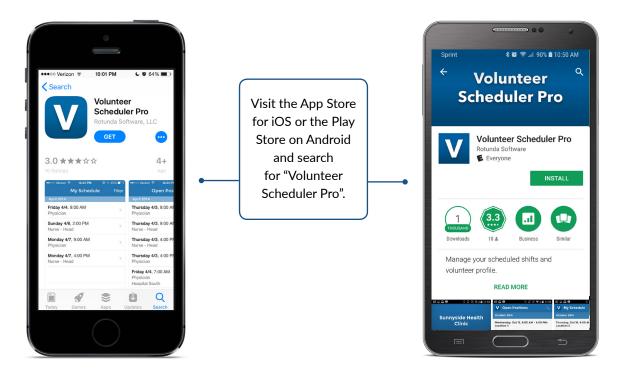

Web Terminal & Mobile App User Guide

Volunteer Scheduler Pro

In your list of scheduled shifts, click on a specific shift to see its notes.

Volunteer Scheduler Pro

Select another family member's profile to edit

Volunteer Scheduler Pro

My Schedule

Full Schedule

Open Positions

My Profile

You will be able to easily switch between family profiles once logged in, please see the 'Settings' tab for more information.

My Schedule