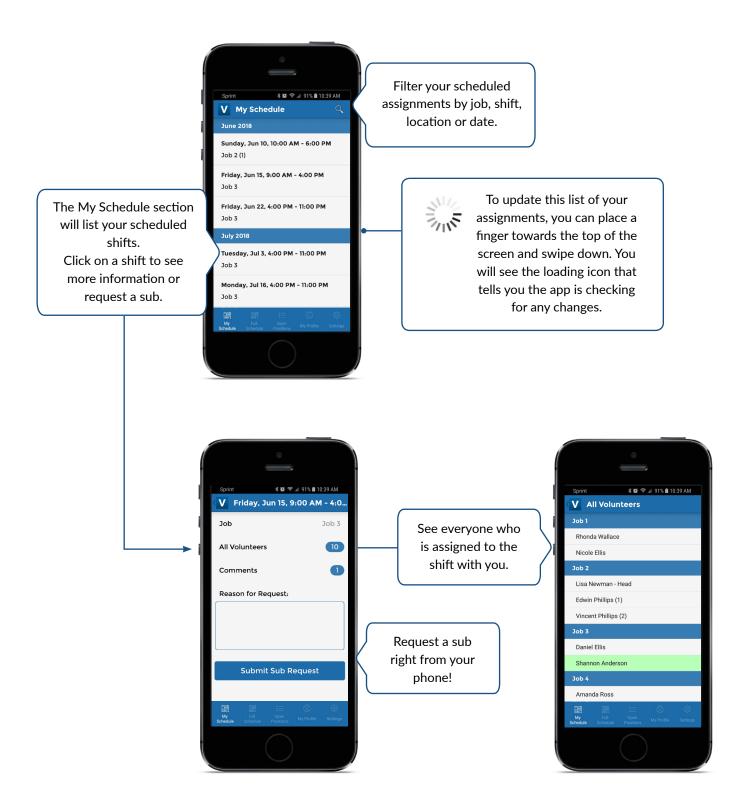

Full Schedule

Open Positions

sitions My Profile

My Schedule

Full Schedule

Open Positions

sitions My Profile

By clicking on the date and time of a shift you can see the scheduled volunteers and see or leave a comment for the shift.