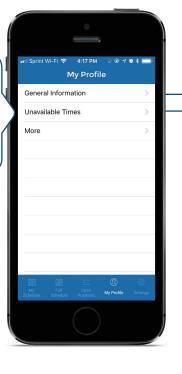

My Schedule

Full Schedule

**Open Positions** 

Positions My Profile

My Schedule

Full Schedule

**Open Positions** 

Make changes to your general contact information and submit dates you're unavailable

to volunteer.

Submit single or multiple dates and even add yearly preferences.

My Schedule

Full Schedule

**Open Positions** 

My Profile