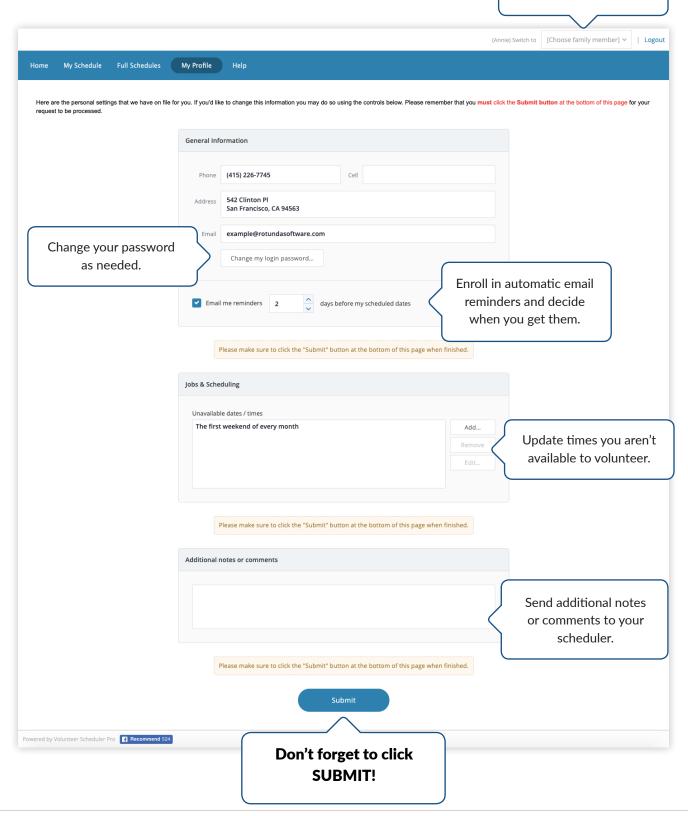

My Schedule

Full Schedule

**Open Positions** 

Positions My Profile

My Schedule

Full Schedule

**Open Positions** 

Make changes to your general contact information and submit dates you're unavailable

to volunteer.

Submit single or multiple dates and even add yearly preferences.

My Schedule

Full Schedule

**Open Positions** 

My Profile