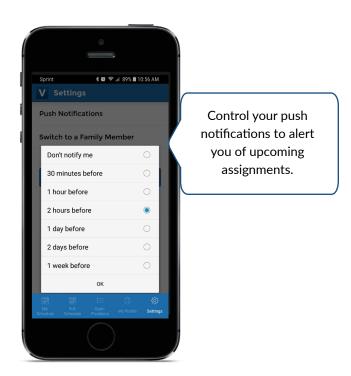

Volunteer Scheduler Pro

My Schedule

Full Schedule

Open Positions

My Profile

You will be able to easily switch between family profiles once logged in, please see the 'Settings' tab for more information.

My Schedule