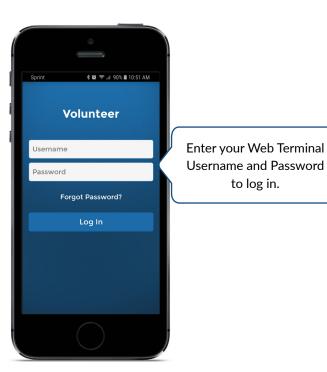

Volunteer Scheduler Pro

My Schedule

Full Schedule

Open Positions

My Profile

You will be able to easily switch between family profiles once logged in, please see the 'Settings' tab for more information.

My Schedule